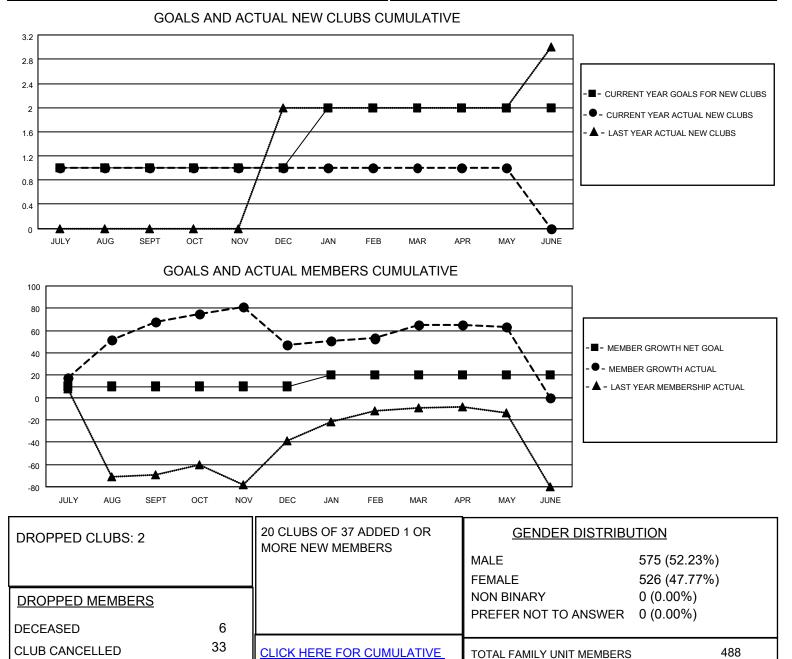

## LOCATION PHILIPPINES

District 301A3

Results as of: 5/31/2023

| Clubs                 |               |           |               | Members               |                        |                         |                                                    |
|-----------------------|---------------|-----------|---------------|-----------------------|------------------------|-------------------------|----------------------------------------------------|
| RESULTS FOR 2022-2023 |               |           |               | RESULTS FOR 2022-2023 |                        |                         |                                                    |
| QUARTER               | NEW CLUB GOAL | NEW CLUBS | DROPPED CLUBS | QUARTER               | BER GROWTH NET<br>GOAL | MEMBER GROWTH<br>ACTUAL | DROPPED<br>MEMBERS ACTUAL<br>(including transfers) |
| JULY/AUG/SEPT         | 1             | 1         | 1             | JULY/AUG/SEPT         | 10                     | 106                     | 28                                                 |
| OCT/NOV/DEC           | 0             | 0         | 1             | OCT/NOV/DEC           | 0                      | 27                      | 48                                                 |
| JAN/FEB/MAR           | 1             | 0         | 0             | JAN/FEB/MAR           | 10                     | 32                      | 8                                                  |
| APR/MAY/JUNE          | 0             | 0         | 0             | APR/MAY/JUNE          | 0                      | 4                       | 6                                                  |